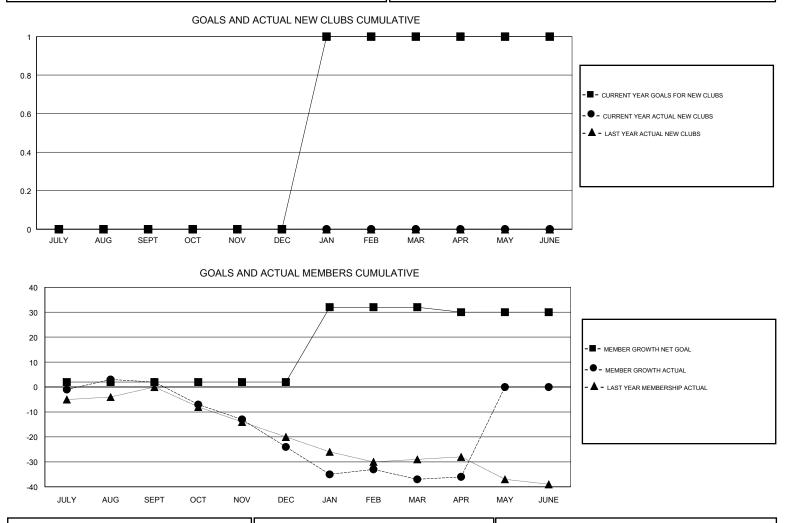

#### GMT CA

| Clubs<br>RESULTS FOR 2017-2018 |               |           |               | Members               |                           |                         |                                                    |
|--------------------------------|---------------|-----------|---------------|-----------------------|---------------------------|-------------------------|----------------------------------------------------|
|                                |               |           |               | RESULTS FOR 2017-2018 |                           |                         |                                                    |
| QUARTER                        | NEW CLUB GOAL | NEW CLUBS | DROPPED CLUBS | QUARTER               | MEMBER GROWTH NET<br>GOAL | MEMBER GROWTH<br>ACTUAL | DROPPED<br>MEMBERS ACTUAL<br>(including transfers) |
| JULY/AUG/SEPT                  | 0             | 0         | 0             | JULY/AUG/SEPT         | 2                         | 29                      | 25                                                 |
| OCT/NOV/DEC                    | 0             | 0         | 0             | OCT/NOV/DEC           | 0                         | 13                      | 36                                                 |
| JAN/FEB/MAR                    | 1             | 0         | 0             | JAN/FEB/MAR           | 30                        | 23                      | 33                                                 |
| APR/MAY/JUNE                   | 0             | 0         | 0             | APR/MAY/JUNE          | -2                        | 7                       | 5                                                  |